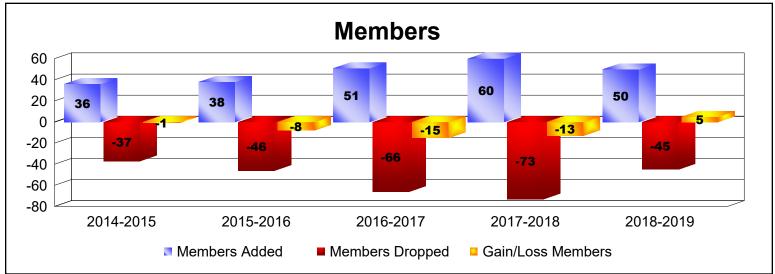

MBR0065 Page 2 of 3 10/23/2019 1:29:16PM

| Year      | New<br>Clubs | Dropped<br>Clubs | Gain/<br>Loss<br>Clubs | New<br>Members | Charter<br>Members | Reinstate<br>Members | Transfer<br>Members | Total<br>Member<br>Added | Total<br>Members<br>Dropped | Gain/<br>Loss<br>Members |
|-----------|--------------|------------------|------------------------|----------------|--------------------|----------------------|---------------------|--------------------------|-----------------------------|--------------------------|
| 2014-2015 | 0            | 0                | 0                      | 32             | 0                  | 2                    | 2                   | 36                       | -37                         | -1                       |
| 2015-2016 | 0            | 0                | 0                      | 35             | 0                  | 2                    | 1                   | 38                       | -46                         | -8                       |
| 2016-2017 | 0            | 0                | 0                      | 45             | 0                  | 3                    | 3                   | 51                       | -66                         | -15                      |
| 2017-2018 | 0            | 0                | 0                      | 53             | 0                  | 5                    | 2                   | 60                       | -73                         | -13                      |
| 2018-2019 | 0            | 0                | 0                      | 47             | 0                  | 2                    | 1                   | 50                       | -45                         | 5                        |
| Average   | 0            | 0                | 0                      | 42             | 0                  | 3                    | 2                   | 47                       | -53                         | -6                       |