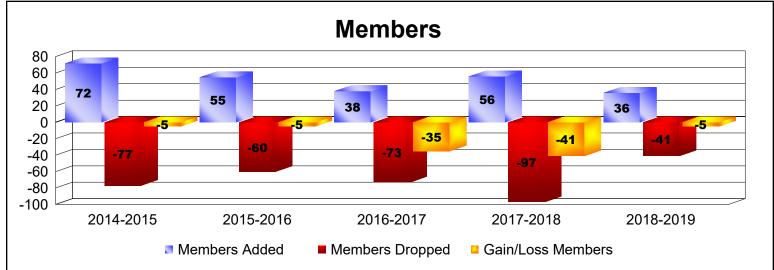

MBR0065 Page 1 of 3 10/23/2019 1:29:16PM

| Year      | New<br>Clubs | Dropped<br>Clubs | Gain/<br>Loss<br>Clubs | New<br>Members | Charter<br>Members | Reinstate<br>Members | Transfer<br>Members | Total<br>Member<br>Added | Total<br>Members<br>Dropped | Gain/<br>Loss<br>Members |
|-----------|--------------|------------------|------------------------|----------------|--------------------|----------------------|---------------------|--------------------------|-----------------------------|--------------------------|
| 2014-2015 | 0            | 0                | 0                      | 53             | 0                  | 13                   | 6                   | 72                       | -77                         | -5                       |
| 2015-2016 | 0            | 0                | 0                      | 47             | 1                  | 3                    | 4                   | 55                       | -60                         | -5                       |
| 2016-2017 | 0            | 0                | 0                      | 35             | 0                  | 3                    | 0                   | 38                       | -73                         | -35                      |
| 2017-2018 | 0            | 0                | 0                      | 48             | 0                  | 4                    | 4                   | 56                       | -97                         | -41                      |
| 2018-2019 | 0            | 0                | 0                      | 31             | 0                  | 3                    | 2                   | 36                       | -41                         | -5                       |
| Average   | 0            | 0                | 0                      | 43             | 0                  | 5                    | 3                   | 51                       | -70                         | -18                      |