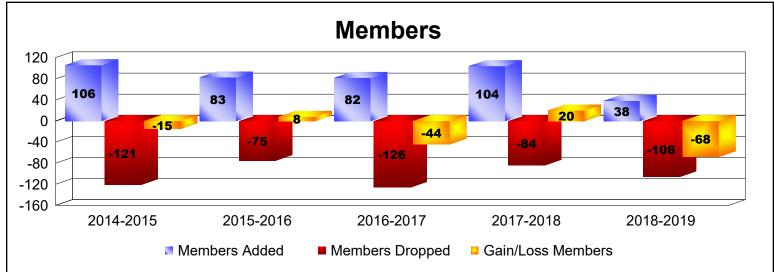

| Year      | New<br>Clubs | Dropped<br>Clubs | Gain/<br>Loss<br>Clubs | New<br>Members | Charter<br>Members | Reinstate<br>Members | Transfer<br>Members | Total<br>Member<br>Added | Total<br>Members<br>Dropped | Gain/<br>Loss<br>Members |
|-----------|--------------|------------------|------------------------|----------------|--------------------|----------------------|---------------------|--------------------------|-----------------------------|--------------------------|
| 2014-2015 | 1            | -1               | 0                      | 73             | 22                 | 6                    | 5                   | 106                      | -121                        | -15                      |
| 2015-2016 | 0            | 0                | 0                      | 76             | 1                  | 4                    | 2                   | 83                       | -75                         | 8                        |
| 2016-2017 | 0            | -2               | -2                     | 79             | 1                  | 1                    | 1                   | 82                       | -126                        | -44                      |
| 2017-2018 | 1            | -1               | 0                      | 68             | 28                 | 1                    | 7                   | 104                      | -84                         | 20                       |
| 2018-2019 | 0            | -2               | -2                     | 29             | 1                  | 4                    | 4                   | 38                       | -106                        | -68                      |
| Average   | 0            | -1               | -1                     | 65             | 11                 | 3                    | 4                   | 83                       | -102                        | -20                      |