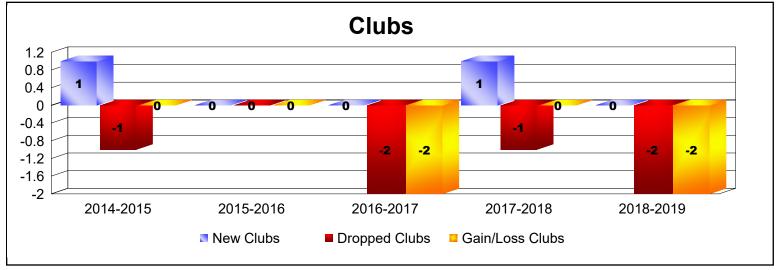

| Year      | New<br>Clubs | Dropped<br>Clubs | Gain/<br>Loss<br>Clubs | New<br>Members | Charter<br>Members | Reinstate<br>Members | Transfer<br>Members | Total<br>Member<br>Added | Total<br>Members<br>Dropped | Gain/<br>Loss<br>Members |
|-----------|--------------|------------------|------------------------|----------------|--------------------|----------------------|---------------------|--------------------------|-----------------------------|--------------------------|
| 2014-2015 | 1            | -1               | 0                      | 73             | 22                 | 6                    | 5                   | 106                      | -121                        | -15                      |
| 2015-2016 | 0            | 0                | 0                      | 76             | 1                  | 4                    | 2                   | 83                       | -75                         | 8                        |
| 2016-2017 | 0            | -2               | -2                     | 79             | 1                  | 1                    | 1                   | 82                       | -126                        | -44                      |
| 2017-2018 | 1            | -1               | 0                      | 68             | 28                 | 1                    | 7                   | 104                      | -84                         | 20                       |
| 2018-2019 | 0            | -2               | -2                     | 29             | 1                  | 4                    | 4                   | 38                       | -106                        | -68                      |
| Average   | 0            | -1               | -1                     | 65             | 11                 | 3                    | 4                   | 83                       | -102                        | -20                      |